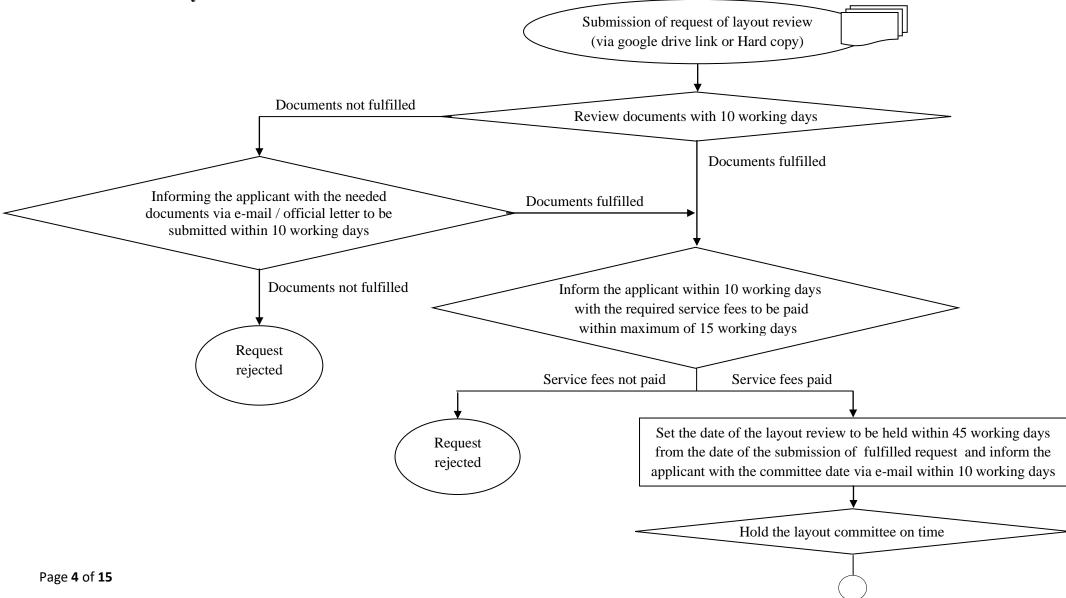

## 2- Flowchart of Layout review of factories:

Page **5** of **15** 

**3-** Flowchart of Making Sure of Application of Good Manufacturing Practice GMP Within Steps of Adding Production Line to a Licensed Cosmetic Products Factory: