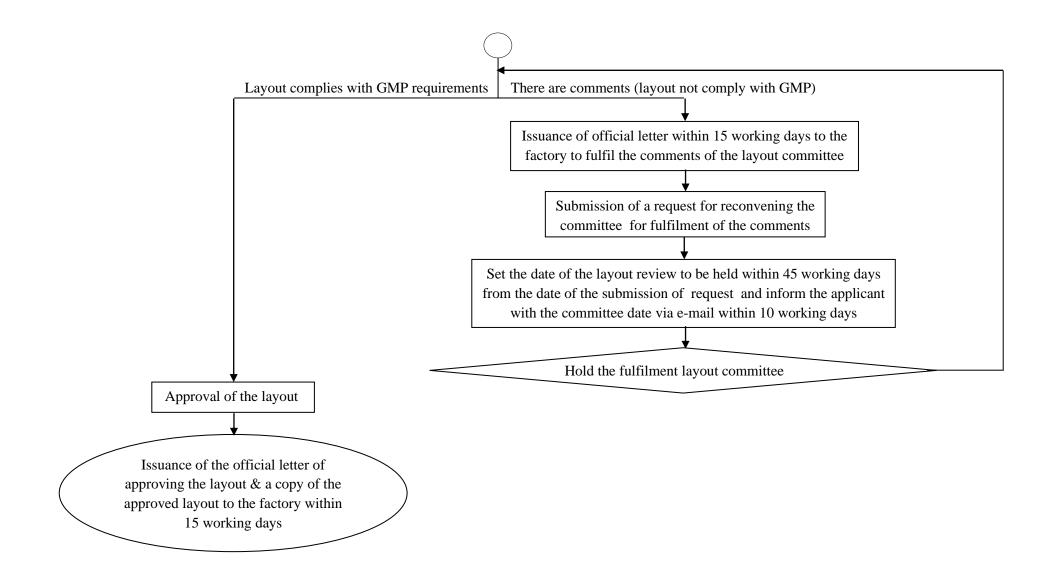

## 2- Flowchart of Layout review of factories:

Page **5** of **15** 

**3-** Flowchart of Making Sure of Application of Good Manufacturing Practice GMP Within Steps of Adding Production Line to a Licensed Cosmetic Products Factory: