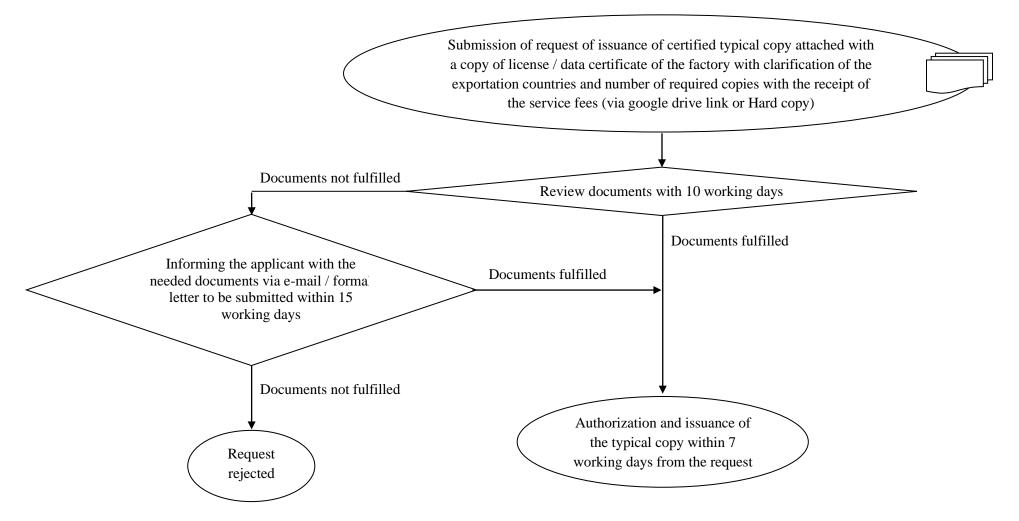

6- Flowchart of Making any change in data of the data certificate of Cosmetics products factories:

7- Flowchart of Issuing certified typical copies of Cosmetics products factory's license / data certificate: