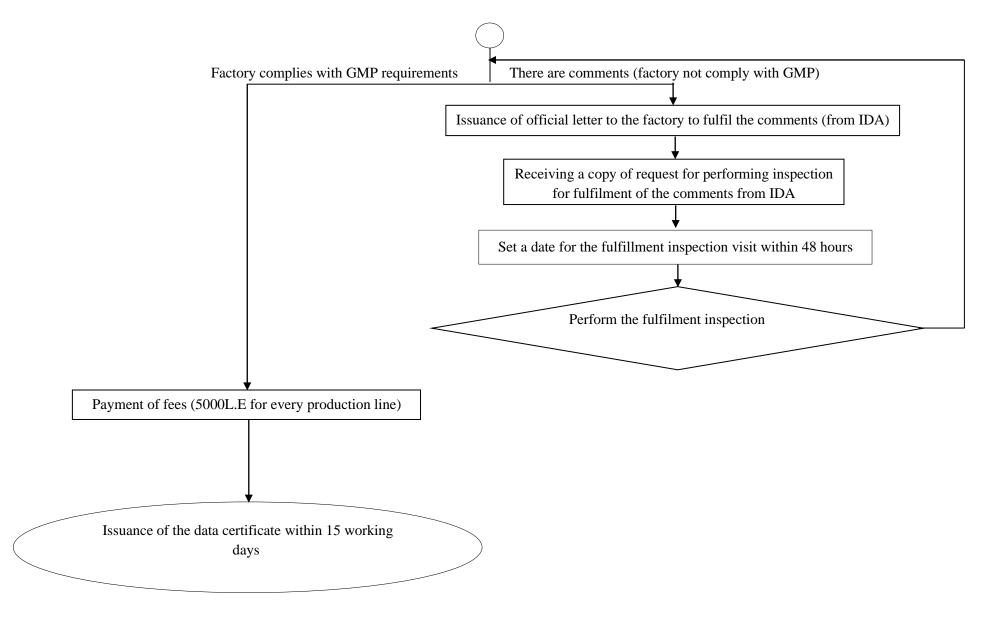

Flowcharts of Procedures of Cosmetic products factories licensing 1- Flowchart of ensuring Application of Good Manufacturing Practice within Steps of Licensing cosmetic Products Factories:

Page **3** of **15** 