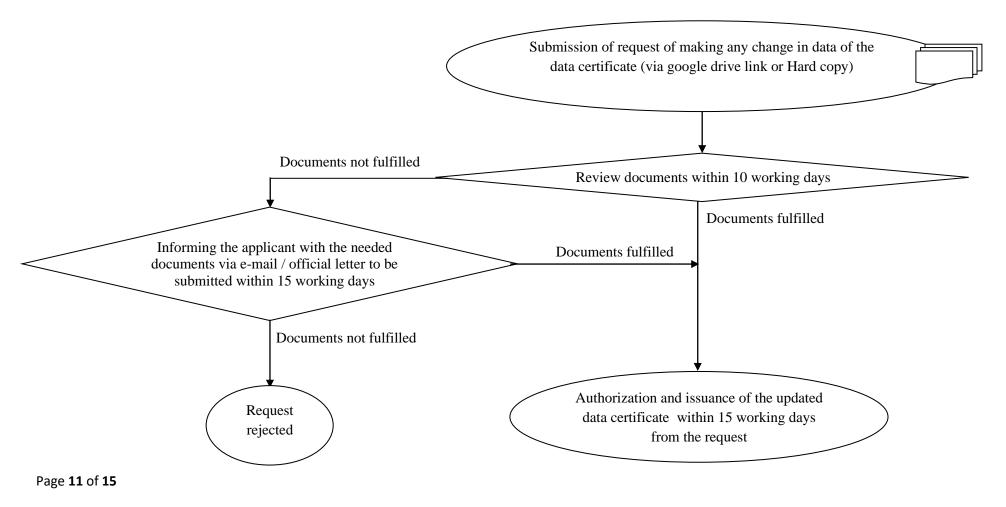

6- Flowchart of Making any change in data of the data certificate of Cosmetics products factories:

7- Flowchart of Issuing certified typical copies of Cosmetics products factory's license / data certificate: